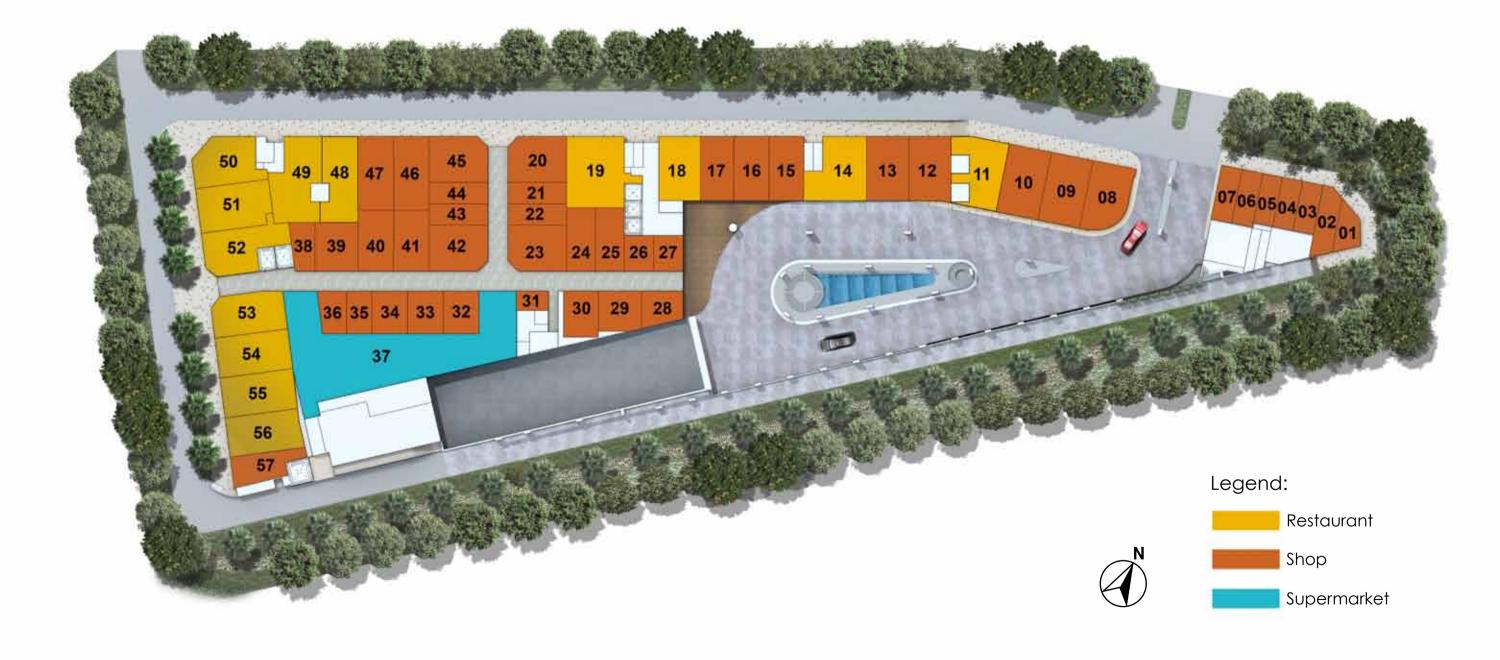

# Easy drop-off, EASY ACCESS

For residents and customers, the elegant and wide drive-way presents a perfect introduction to Kensington Square retail mall.